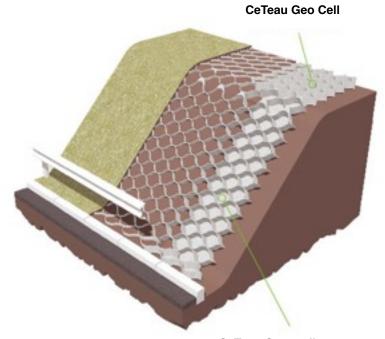

## **Geosynthetic Solutions**

CeTeau Geo Cell

Geocell is a cellular three-dimensional high density polyethylene honeycomb structure designed to physically confine infill material, this way the infill material is protected from migration due to hydraulic flows.

CeTeau cell provides excellent protection for slopes against erosion control, stabilizes base material for load bearing purposes, reducing fill thickness and channel protection. Within Civil Engineering applications confinement with cellular systems (prevention of horizontal movement) substantially improves the material shear strength and improves bearing capacity. This is ideal for improving the performance of access roads, hard standings etc. Alternatively, the cells can be stacked in order to construct steep slopes or walls.

## Eco friendly cellular confinement solution for:

- Earth retention
- Slope protection
- Channels protection
- Load support

CeTeau Geotextile