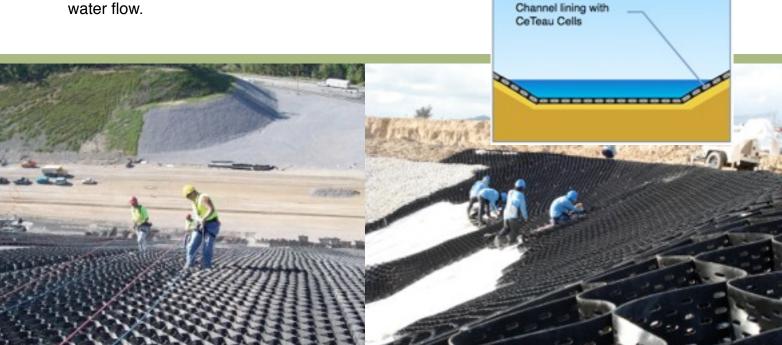

### **Geo Cells Channel Protection**

CeTeau cells provide a wide variety of protection for open channels and hydraulic structures. the system is ideal for channels exposed to severe erosion as well as channels with continuous high water flow.

## **Geosynthetic Solutions**

CeTeau Geo Cell

Geocell is a cellular three-dimensional high density polyethylene honeycomb structure designed to physically confine infill material, this way the infill material is protected from migration due to hydraulic flows.

CeTeau cell provides excellent protection for slopes against erosion control, stabilizes base material for load bearing purposes, reducing fill thickness and channel protection. Within Civil Engineering applications confinement with cellular systems (prevention of horizontal movement) substantially improves the material shear strength and improves bearing capacity. This is ideal for improving the performance of access roads, hard standings etc. Alternatively, the cells can be stacked in order to construct steep slopes or walls.