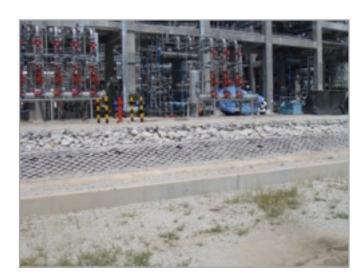

#### **Horizontal Geo Cells**

Unpaved areas, such as access roads, paths, parking lots, driveways, etc can be highly vulnerable to near-surface shear failure and rutting, especially in moist conditions or areas with higher expected loads.

The high-strength cell walls maintain the shape and integrity of the structure, allowing for heavy equivalent axle loads without fear of lateral movement of the fill material. The cellular design of Ceteau cells also distributes the loads to an extended area, thus reducing the stress to the ground.