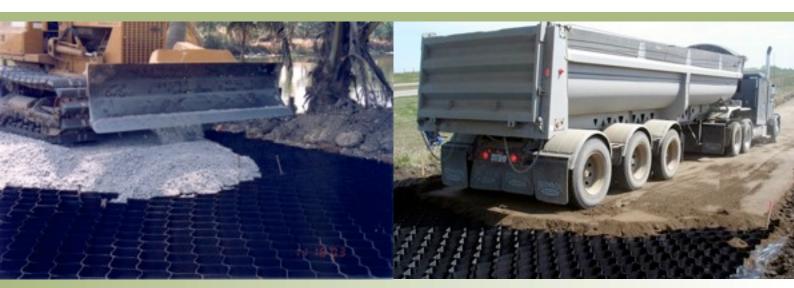

## **Sloped Geo Cells**

Sloped geocells form a excellent erosion protection for medium steep slopes. Depending on the soil conditions steel J pins can be used to reinforce the system.

Different type of infill materials can be used from soil to aggregate to concrete depending on the requirements.

#### Stacked Geo Cells

Stacked geo cells provide a higher structural integrity than sloped geo cell alowing the construction off higher and steeper slopes.

The cell can be combined with CeTeau geogrid in order to increase the stability of the wall further.