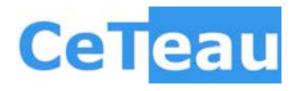

## **Sloped Geo Cells**

Sloped geocells form a excellent erosion protection for medium steep slopes. Depending on the soil conditions steel J pins can be used to reinforce the system.

Different type of infill materials can be used from soil to aggregate to concrete depending on the requirements.

### **Geo Cells Channel Protection**

CeTeau cells provide a wide variety of protection for open channels and hydraulic structures. the system is ideal for channels exposed to severe erosion as well as channels with continuous high water flow.