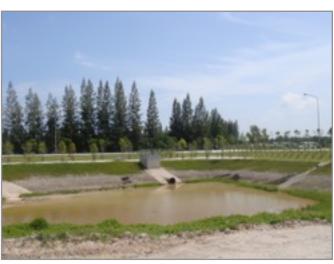

### **Geo Cells Channel Protection**

CeTeau cells provide a wide variety of protection for open channels and hydraulic structures. the system is ideal for channels exposed to severe erosion as well as channels with continuous high water flow.