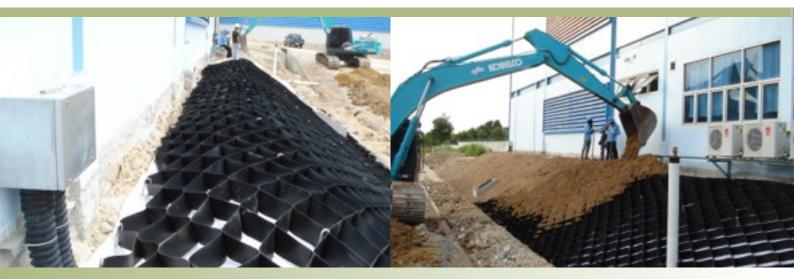

## **Geosynthetic Solutions**

CeTeau Geo Cell

Geocell is a cellular three-dimensional high density polyethylene honeycomb structure designed to physically confine infill material, this way the infill material is protected from migration due to hydraulic flows.

CeTeau cell provides excellent protection for slopes against erosion control, stabilizes base material for load bearing purposes, reducing fill thickness and channel protection. Within Civil Engineering applications confinement with cellular systems (prevention of horizontal movement) substantially improves the material shear strength and improves bearing capacity. This is ideal for improving the performance of access roads, hard standings etc. Alternatively, the cells can be stacked in order to construct steep slopes or walls.

## Eco friendly cellular confinement solution for:

- Earth retention
- Slope protection
- Channels protection
- Load support

CeTeau Geotextile