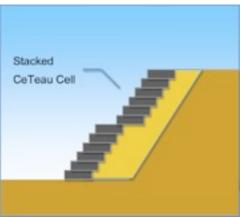

#### Stacked Geo Cells

Stacked geo cells provide a higher structural integrity than sloped geo cell alowing the construction off higher and steeper slopes.

The cell can be combined with CeTeau geogrid in order to increase the stability of the wall further.

The cell can be filled with soil and planted, therefore it is a very green solution to steep slopes.