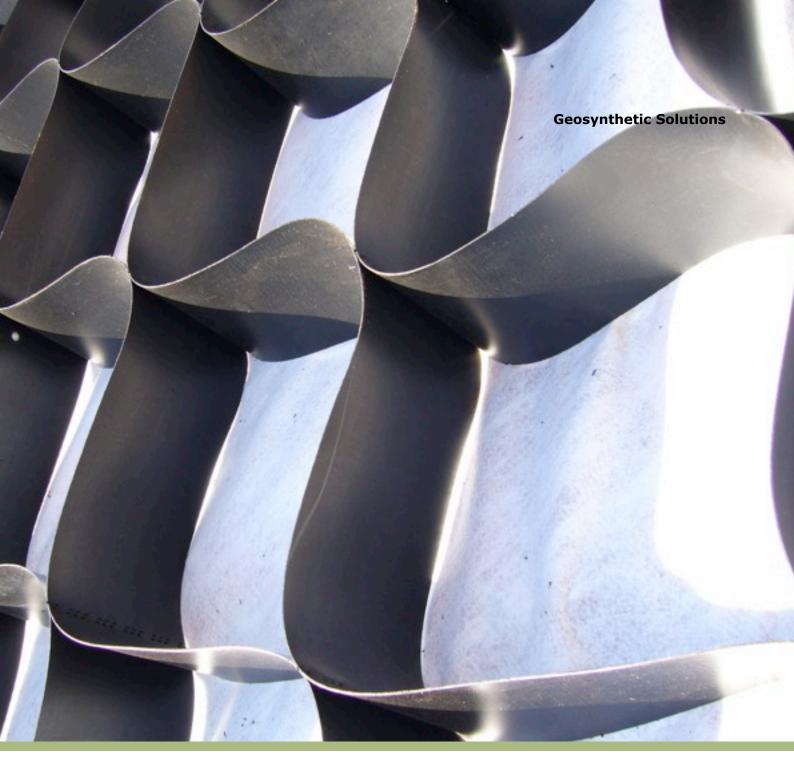

## **Geosynthetic Solutions**

CeTeau Geo Cell

Geocell is a cellular three-dimensional high density polyethylene honeycomb structure designed to physically confine infill material, this way the infill material is protected from migration due to hydraulic flows.

CeTeau cell provides excellent protection for slopes against erosion control, stabilizes base material for load bearing purposes, reducing fill thickness and channel protection. Within Civil Engineering applications confinement with cellular systems (prevention of horizontal movement) substantially improves the material shear strength and improves bearing capacity. This is ideal for improving the performance of access roads, hard standings etc. Alternatively, the cells can be stacked in order to construct steep slopes or walls.