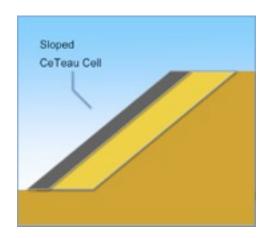

## **Sloped Geo Cells**

Sloped geocells form a excellent erosion protection for medium steep slopes. Depending on the soil conditions steel J pins can be used to reinforce the system.

Different type of infill materials can be used from soil to aggregate to concrete depending on the requirements.