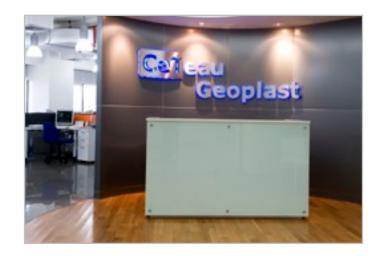

## **Geosynthetic Solutions**

CeTeau Geo Cell

Geocell is a cellular three-dimensional high density polyethylene honeycomb structure designed to physically confine infill material, this way the infill material is protected from migration due to hydraulic flows.

CeTeau cell provides excellent protection for slopes against erosion control, stabilizes base material for load bearing purposes, reducing fill thickness and channel protection. Within Civil Engineering applications confinement with cellular systems (prevention of horizontal movement) substantially improves the material shear strength and improves bearing capacity. This is ideal for improving the performance of access roads, hard standings etc. Alternatively, the cells can be stacked in order to construct steep slopes or walls.